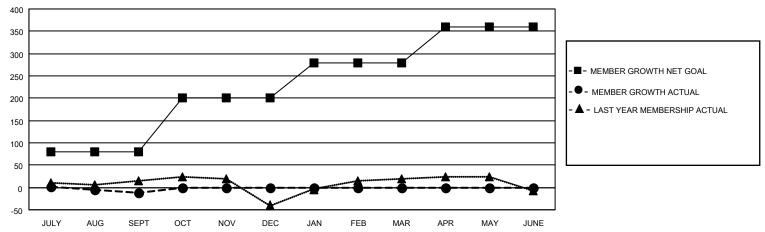

## GOALS AND ACTUAL MEMBERS CUMULATIVE

| DROPPED CLUBS: 0 |    | 9 CLUBS OF 46 ADDED 1 OR<br>MORE NEW MEMBERS | GENDER DISTRIBUTION                 |              |  |
|------------------|----|----------------------------------------------|-------------------------------------|--------------|--|
|                  |    | MORE NEW MEMBERS                             | MALE 588 (50.69%)                   |              |  |
|                  |    |                                              | FEMALE                              | 572 (49.31%) |  |
| DROPPED MEMBERS  |    |                                              | NON BINARY                          | 0 (0.00%)    |  |
|                  | _  |                                              | PREFER NOT TO ANSWER                | 0 (0.00%)    |  |
| DECEASED         | 5  |                                              |                                     |              |  |
| CLUB CANCELLED   | 0  | CLICK HERE FOR CUMULATIVE                    | TOTAL FAMILY UNIT MEMBERS 332       |              |  |
| OTHER            | 31 | MEMBERSHIP DATA                              |                                     |              |  |
| TOTAL 36         |    |                                              | FAMILY MEMBERS PAYING HALF DUES 170 |              |  |
|                  |    |                                              |                                     |              |  |